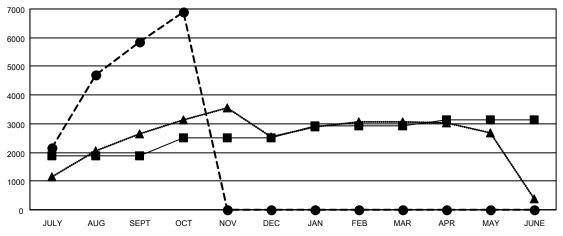

## GOALS AND ACTUAL MEMBERS CUMULATIVE

| <b>I</b> - | MEMBER | GROWTH | NET | GOAL |
|------------|--------|--------|-----|------|
|            |        |        |     |      |

- ● - MEMBER GROWTH ACTUAL