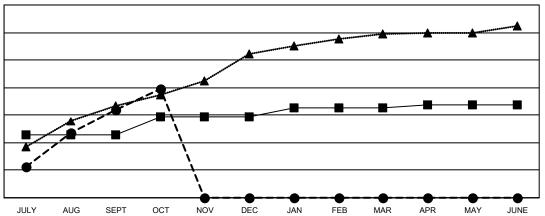

## GOALS AND ACTUAL NEW CLUBS CUMULATIVE

-■- CURRENT YEAR GOALS FOR NEW CLUBS

- CURRENT YEAR ACTUAL NEW CLUBS

▲ - LAST YEAR ACTUAL NEW CLUBS